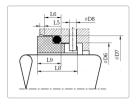

UDINL
Equivalent to UDINL Unit of Measure = Metric

| Shaft | d6  | d7  | d8  | 15  | 16   | 18   | 19   |
|-------|-----|-----|-----|-----|------|------|------|
| 10    | 17  | 21  | 3   | 1.5 | 5.5  | 15.0 | 8.6  |
| 12    | 19  | 23  | 3   | 1.5 | 5.5  | 15.0 | 8.6  |
| 14    | 21  | 25  | 3   | 1.5 | 5.5  | 15.0 | 8.6  |
| 16    | 23  | 27  | 3   | 1.5 | 5.5  | 15.0 | 8.6  |
| 18    | 27  | 33  | 3   | 2.0 | 7.0  | 17.0 | 10.0 |
| 20    | 29  | 35  | 3   | 2.0 | 7.0  | 17.0 | 10.0 |
| 22    | 31  | 37  | 3   | 2.0 | 7.0  | 17.0 | 10.0 |
| 24    | 33  | 39  | 3   | 2.0 | 7.0  | 17.0 | 10.0 |
| 25    | 34  | 40  | 3   | 2.0 | 7.0  | 17.0 | 10.0 |
| 28    | 37  | 43  | 3   | 2.0 | 7.0  | 17.0 | 10.0 |
| 30    | 39  | 45  | 3   | 2.0 | 7.0  | 17.0 | 10.0 |
| 32    | 42  | 48  | 3   | 2.0 | 7.0  | 17.0 | 10.0 |
| 33    | 42  | 48  | 3   | 2.0 | 7.0  | 17.0 | 10.0 |
| 35    | 44  | 50  | 3   | 2.0 | 7.0  | 17.0 | 10.0 |
| 38    | 49  | 56  | 4   | 2.0 | 8.0  | 18.0 | 11.0 |
| 40    | 51  | 58  | 4   | 2.0 | 8.0  | 18.0 | 11.0 |
| 43    | 54  | 61  | 4   | 2.0 | 8.0  | 18.0 | 11.0 |
| 45    | 56  | 63  | - 7 | 2.0 | 8.0  | 18.0 | 11.0 |
| 48    | 59  | 66  | 4   | 2.0 | 8.0  | 18.0 | 11.0 |
| 50    | 62  | 70  | 4   | 2.5 | 8.5  | 20.0 | 13.0 |
| 53    | 65  | 73  | 4   | 2.5 | 8.5  | 20.0 | 13.0 |
| 55    | 67  | 75  | 4   | 2.5 | 8.5  | 20.0 | 13.0 |
| 58    | 70  | 78  | 4   | 2.5 | 8.5  | 20.0 | 13.0 |
| 60    | 72  | 80  | 4   | 2.5 | 8.5  | 20.0 | 13.0 |
| 65    | 77  | 85  | 4   | 2.5 | 8.5  | 20.0 | 13.0 |
| 68    | 81  | 90  | 4   | 2.5 | 9.5  | 22.0 | 15.3 |
| 70    | 83  | 92  | 4   | 2.5 | 9.5  | 22.0 | 15.3 |
| 75    | 88  | 97  | 4   | 2.5 | 9.5  | 22.0 | 15.3 |
| 80    | 95  | 105 | 4   | 3.0 | 10.0 | 22.5 | 15.7 |
| 85    | 100 | 110 | 4   | 3.0 | 10.0 | 22.5 | 15.7 |
| 90    | 105 | 115 | 4   | 3.0 | 10.0 | 22.5 | 15.7 |
| 95    | 110 | 120 | 4   | 3.0 | 10.0 | 22.5 | 15.7 |
| 100   | 115 | 125 | 4   | 3.0 | 10.0 | 22.5 | 15.7 |